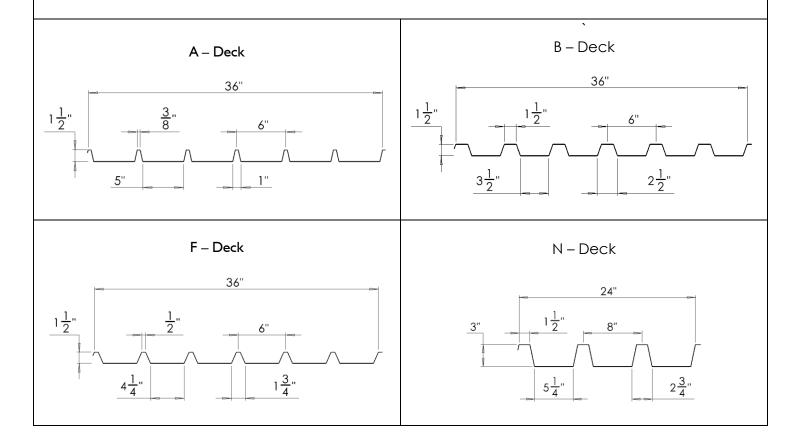

## **DECKING PANELS**

## Specs:

- Available in the following materials:
  - Aluminum: 032 040 050
  - Stainless Steel: 26ga 24ga
  - Galvanized steel: 26ga 24ga
  - Copper: 16 oz 20 oz
- Different materials or thicknesses upon request.
- Available with perforations in vertical ribs upon request.
- Custom deck profiles can be fabricated. Contact us for more information.