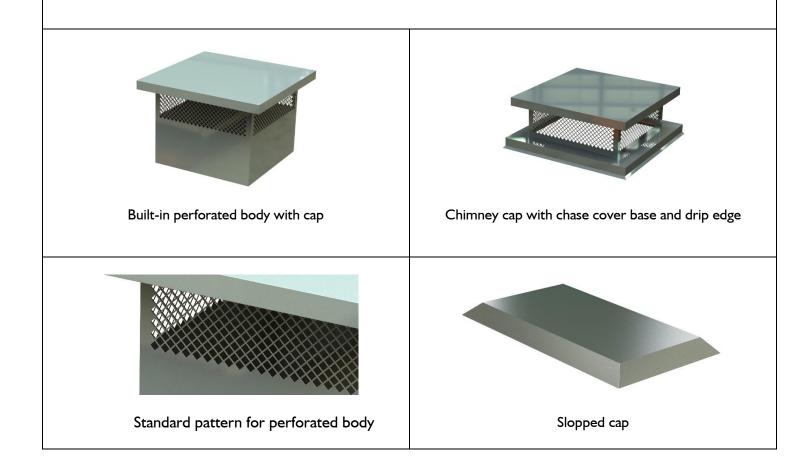

## **CHIMNEY CAPS**

## Specs:

- Available in the following materials:
  - Aluminum: 032 040
  - o Galvanized Steel: 26ga 24ga
  - Stainless steel: 26ga 24ga
  - $\circ$  Copper: 16 oz 20 oz
- Different thicknesses or materials upon request.
- Wide range of options and features available according to the project.
- Removable lid (optional)
- Available with built in perforated body or wire mesh upon request.
- All the details such as shape, dimensions, accessories, components, etc. are made to order base on customer request. Please contact us for more information.