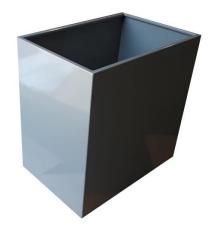

## **PLANTER BOX**

## Specs:

- It can be made of Aluminum, Corten Steel, Carbon Steel or Stainless Steel.
- Powder coated finish in a wide range of colors to choose from.
- All structure welded and ground smooth for a clean finish.
- Available different shapes according to project's requirements.
- It can be customizable with different features according to the client's specifications.
- Shop drawings and submittals can be provided for approval.
- Contact us for more information.