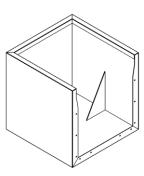

## **MODULAR EDGING PLANTER**

## Specs:

- It can be made of Aluminum, Corten Steel. Carbon Steel or Stainless Steel.
- Powder coated finish in a wide range of colors to choose from.
- Welded gussets for reinforcement and support.
- Available corners or rounded shapes according to project requirements.
- It can be customizable with different features according to the client's specifications.
- Shop drawings and submittals can be provided for approval.
- Contact us for more information.