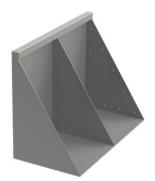

## **MODULAR EDGING PLANTER**

## Specs:

- It can be made of Aluminum, Corten Steel. Carbon Steel or Stainless Steel.
- Powder coated finish in a wide range of colors to choose from.
- Welded gussets for reinforcement and support.
- Available corners or rounded shapes according to project requirements.
- It can be customizable with different features according to the client's specifications.
- Shop drawings and submittals can be provided for approval.
- Contact us for more information.