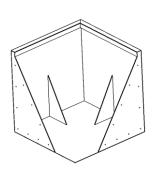

## **MODULAR EDGING PLANTER**

## Specs:

- It can be made of Aluminum, Corten Steel. Carbon Steel or Stainless Steel.
- Powder coated finish in a wide range of colors to choose from.
- Welded gussets for reinforcement and support.
- Available corners or rounded shapes according to project requirements.
- It can be customizable with different features according to the client's specifications.
- Shop drawings and submittals can be provided for approval.
- Contact us for more information.