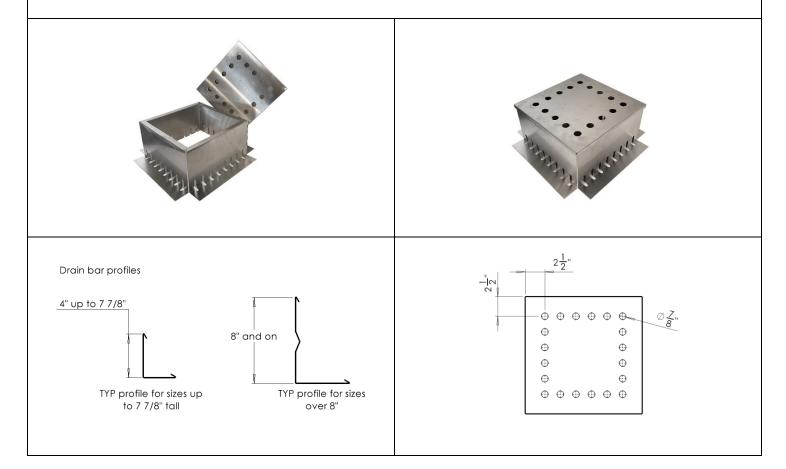

## **DRAIN BOXES (Inspection chambers)**

## Specs:

- Manufactured in .063" mill finish aluminum.
- Standard sizes 12"x12", 15"x15", 24"x24" and 30"x30"
- Available in 4", 6", 8" and 10" heights. Custom dimensions and thickness of metal upon request.
- Standard slot dimensions .375" x 2"
- Can be purchased with or without lid depending on the application.
- Also available in stainless steel and Corten steel.