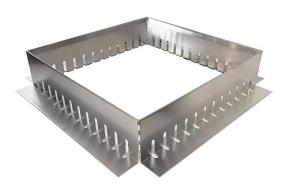

## **DRAIN BOXES (Inspection chambers)**

## Specs:

- Manufactured in .063" mill finish aluminum.
- Standard sizes 12"x12", 15"x15", 24"x24" and 30"x30"
- Available in 4", 6", 8" and 10" heights. Custom dimensions and thickness of metal upon request.
- Standard slot dimensions .375" x 2"
- Can be purchased with or without lid depending on the application.
- Also available in stainless steel and Corten steel.