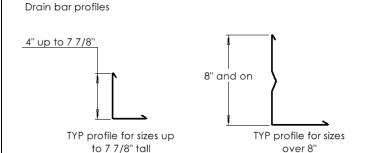

## Specs:

- Manufactured in .063" mill finish aluminum.
- Available in 4", 6", 8" and 10" heights. Custom dimensions and thickness of metal upon request.
- Formed in 10' lengths.
- Standard slot dimensions .375" x 2"
- Easy bent corners available for inside or outside applications.
- All parts formed with hem edge on both sides (top and bottom) for rigidity.
- Easy system assembly with quick slide
- Also available in stainless steel and corten steel.

Connector

Universal inside/outside corners

Cinnamon Metals 7809 Loisdale Road Springfield, VA 22150 703-206-8718

over 8"

Drain bar (Edging)

info@cinnamonmetals.com

Date: 8/30/2023

Drawn by: JH