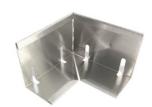

## Specs:

- Manufactured in .063" mill finish aluminum.
- Available in 4", 6", 8" and 10" heights. Custom dimensions and thickness of metal upon request.
- Formed in 10' lengths.
- Standard slot dimensions .375" x 2"
- Easy bent corners available for inside or outside applications.
- All parts formed with hem edge on both sides (top and bottom) for rigidity.
- Easy system assembly with quick slide
- Also available in stainless steel and corten steel.

Connector

Universal inside/outside corners

Cinnamon Metals 7809 Loisdale Road Springfield, VA 22150 703-206-8718

over 8"

Drain bar (Edging)

info@cinnamonmetals.com

Date: 8/30/2023

Drawn by: JH