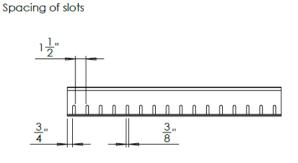

## Specs:

- Manufactured in .063" mill finish aluminum.
- Available in 4", 6", 8" and 10" heights. Custom dimensions and thickness of metal upon request.
- Formed in 10' lengths.
- Standard slot dimensions .375" x 2"
- Easy bent corners available for inside or outside applications.
- All parts formed with hem edge on both sides (top and bottom) for rigidity.
- Easy system assembly with quick slide
- Also available in stainless steel and corten steel.