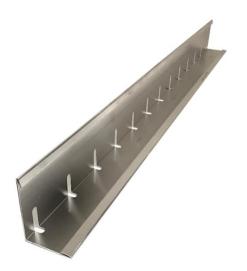

## **DRAIN BAR (Green roof Edging)**

## Specs:

- Manufactured in .063" mill finish aluminum.
- Available in 4", 6", 8" and 10" heights. Custom dimensions and thickness of metal upon request.
- Formed in 10' lengths.
- Standard slot dimensions .375" x 2"
- Easy bent corners available for inside or outside applications.
- All parts formed with hem edge on both sides (top and bottom) for rigidity.
- Easy system assembly with quick slide
- Also available in stainless steel and corten steel.